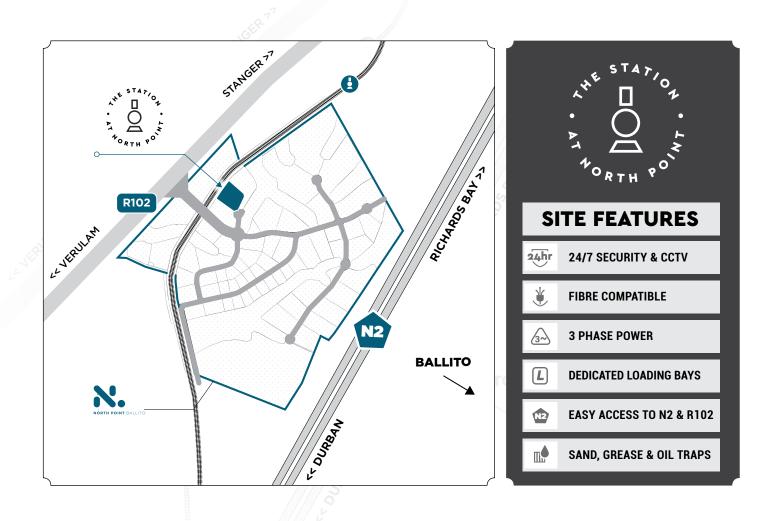

## A CONVENIENT LOCATION

North Point Ballito is a 380,000 sqm business park featuring 58 fully serviced platforms within a secure, landscaped and architecturally-themed estate.

Located between the N2 and R102, North Point Ballito has few zoning restrictions and can accommodate companies of virtually any size and industry. A more than suitable location for a modern mini factory development designed with the modern business in mind.

#### ERF 1595 • AT NORTH POINT

The Station at North Point makes purposeful use of the location to develop modern styled mini-factories on a stand with road frontage. Easy access to the N2 National Highway and short 23km drive to King Shaka International airport.

#### **UNIT FEATURES**

- ✓ DEDICATED SAND, GREASE AND OIL TRAPS
- ✓ 4 TON LOADING CAPACITY PER M2 ON GROUND FLOOR SLABS
- **500KG LOADING CAPACITY PER M2 ON MEZZANINE SLABS**
- ✓ 1 DEDICATED LOADING BAY PER UNIT
- ✓ PRIVATE KITCHENETTE AND BATHROOM
- PRIVATE BALCONY
- ENERGY SAVING FITTINGS
- MODERN DESIGN & STYLING