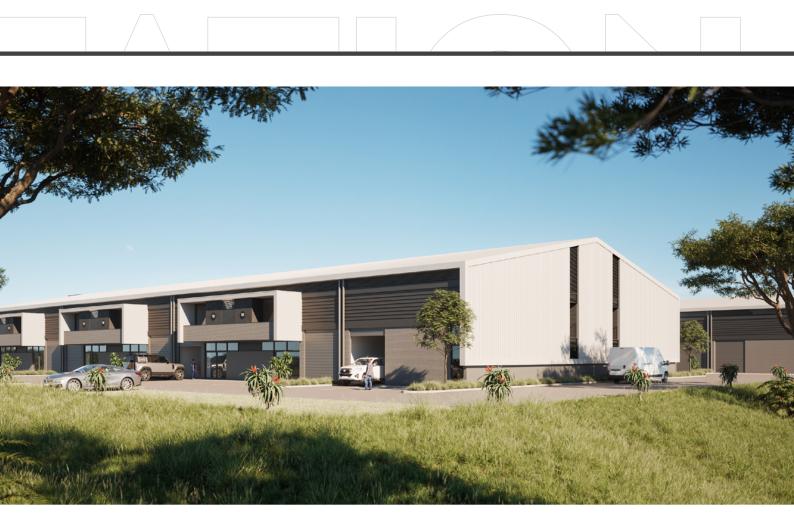

#### ERF 1595 • AT NORTH POINT

The Station at North Point makes purposeful use of the location to develop modern styled mini-factories on a stand with road frontage. Easy access to the N2 National Highway and short 23km drive to King Shaka International airport.

The Station development itself features 23 units of 4 common sizes. Secure with 24hr security and monitored CCTV, 3 Phase Power and Fibre Ready and large, dedicated loading bays your business is catered for. If expansion and growth is core to your business planning, dividing walls can be removed to create larger units.

# THE STATION AT NORTH POINT

PROGRESSIVE MINI FACTORY DESIGNS FOR THE MODERN PROFILED BUSINESS