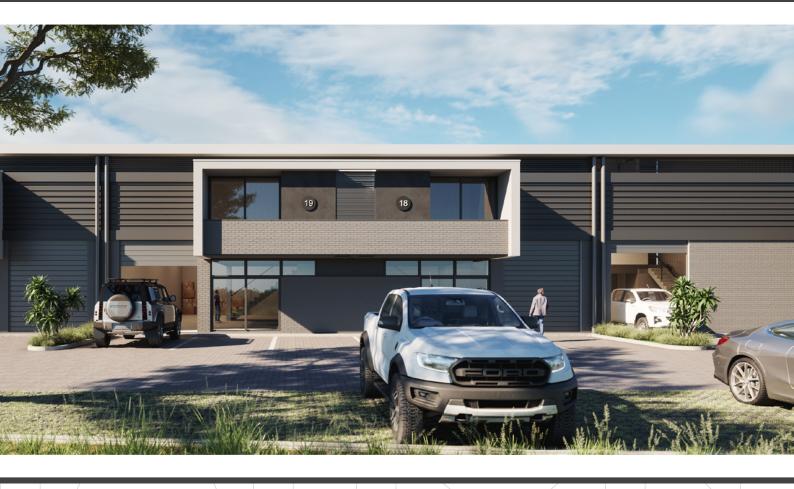

#### ERF 1595 • AT NORTH POINT

The Station at North Point makes purposeful use of the location to develop modern styled mini-factories on a stand with road frontage. Easy access to the N2 National Highway and short 23km drive to King Shaka International airport.

The Station development itself features 23 units of 4 common sizes. Secure with 24hr security and monitored CCTV, 3 Phase Power and Fibre Ready and large, dedicated loading bays your business is catered for. If expansion and growth is core to your business planning, dividing walls can be removed to create larger units.

# THE STATION AT NORTH POINT

PROGRESSIVE MINI FACTORY DESIGNS FOR THE MODERN PROFILED BUSINESS

#### **UNIT FEATURES**

- ✓ DEDICATED SAND, GREASE AND OIL TRAPS
- ✓ 4 TON LOADING CAPACITY PER M2 ON GROUND FLOOR SLABS
- **500KG LOADING CAPACITY PER M2 ON MEZZANINE SLABS**
- ✓ 1 DEDICATED LOADING BAY PER UNIT
- ✓ PRIVATE KITCHENETTE AND BATHROOM
- PRIVATE BALCONY
- ENERGY SAVING FITTINGS
- MODERN DESIGN & STYLING