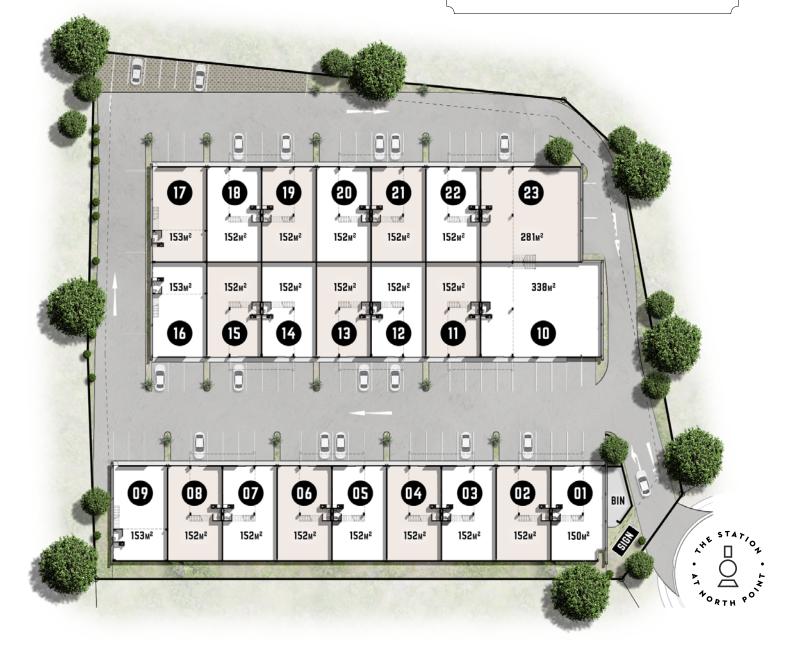

## **GROUND FLOOR**

## **AREA SCHEDULE**

ERF 1595 • AT NORTH POINT

| UNIT | FLOOR              | MEZZANINE         | BALCONY          | TOTAL              | UNIT  | FLOOR              | MEZZANINE         | BALCONY          | TOTAL              |  |
|------|--------------------|-------------------|------------------|--------------------|-------|--------------------|-------------------|------------------|--------------------|--|
| 01   | 150 m <sup>2</sup> | 56 m²             | 3 m <sup>2</sup> | 209 m <sup>2</sup> | 13    | 152 m <sup>2</sup> | 56 m²             | 3 m²             | 211 m <sup>2</sup> |  |
| 02   | 152 m <sup>2</sup> | 56 m²             | 3 m²             | 211 m <sup>2</sup> | 14    | 152 m <sup>2</sup> | 56 m²             | 3 m <sup>2</sup> | 211 m <sup>2</sup> |  |
| 03   | 152 m <sup>2</sup> | 56 m²             | 3 m <sup>2</sup> | 211 m <sup>2</sup> | 15    | 152 m <sup>2</sup> | 56 m²             | 3 m <sup>2</sup> | 211 m <sup>2</sup> |  |
| 04   | 152 m <sup>2</sup> | 56 m²             | 3 m <sup>2</sup> | 211 m <sup>2</sup> | 16    | 153 m <sup>2</sup> | 50 m <sup>2</sup> | 2 m <sup>2</sup> | 205 m <sup>2</sup> |  |
| 05   | 152 m <sup>2</sup> | 56 m²             | 3 m <sup>2</sup> | 211 m <sup>2</sup> | 17    | 153 m <sup>2</sup> | 50 m <sup>2</sup> | 2 m <sup>2</sup> | 205 m <sup>2</sup> |  |
| 06   | 152 m²             | 56 m²             | 3 m²             | 211 m²             | 18    | 152 m <sup>2</sup> | 56 m²             | 3 m²             | 211 m²             |  |
| 07   | 152 m <sup>2</sup> | 56 m²             | 3 m²             | 211 m <sup>2</sup> | 19    | 152 m <sup>2</sup> | 56 m²             | 3 m <sup>2</sup> | 211 m <sup>2</sup> |  |
| 08   | 152 m <sup>2</sup> | 56 m²             | 3 m <sup>2</sup> | 211 m <sup>2</sup> | 20    | 152 m <sup>2</sup> | 56 m²             | 3 m <sup>2</sup> | 211 m <sup>2</sup> |  |
| 09   | 153 m <sup>2</sup> | 50 m <sup>2</sup> | 2 m <sup>2</sup> | 205 m <sup>2</sup> | 21    | 152 m <sup>2</sup> | 56 m²             | 3 m <sup>2</sup> | 211 m <sup>2</sup> |  |
| 10   | 338 m²             | 98 m²             | 3 m²             | 439 m <sup>2</sup> | 22    | 152 m <sup>2</sup> | 56 m²             | 3 m²             | 211 m <sup>2</sup> |  |
| 11   | 152 m <sup>2</sup> | 56 m²             | 3 m²             | 211 m <sup>2</sup> | 23    | 281 m <sup>2</sup> | 98 m²             | 3 m <sup>2</sup> | 382 m <sup>2</sup> |  |
| 12   | 152 m²             | 56 m²             | 3 m²             | 211 m²             | ΤΟΤΑΙ | TOTAL              |                   |                  |                    |  |