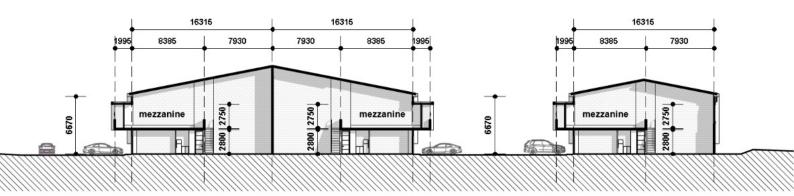

## **MEZZANINE FLOOR**

Exposed trusses and insulation, Brick balustrades and Weckro lock (Interlock flooring)\* provide the hard wearing feel and ensure the longevity of the structures extend beyond the styling aspects into the real world utility.