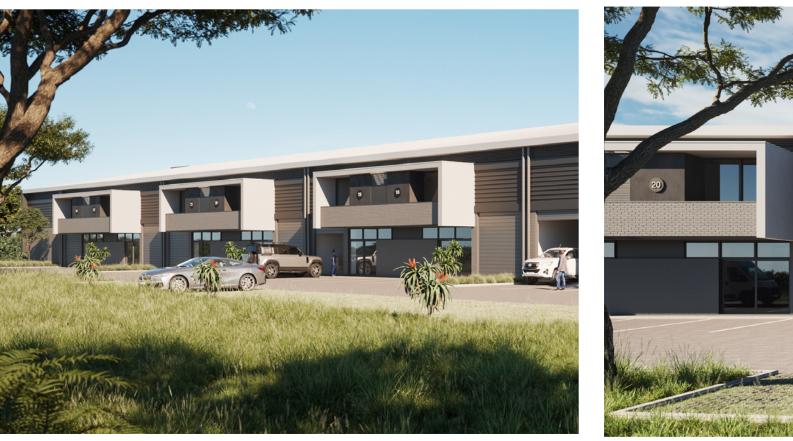

# THE STATION AT NORTH POINT

PROGRESSIVE MINI FACTORY DESIGNS FOR THE MODERN PROFILED BUSINESS

#### MANUFACTURE • STORE • DISTRIBUTE • TRADE

The design offers a practical and stylish take on light industrial/commercial spaces. With hardy Power floated floors, bagged and painted walls on the interior – the space is a great canvas for your entity to establish its presence.

Exposed trusses and insulation, Brick balustrades and Weckro lock (Interlock flooring)\* provide the hard wearing feel and ensure the longevity of the structures extend beyond the styling aspects into the real world utility.

# **THE STATION** DESIGN CODE

0

A MODERN DESIGN WITH SPACIOUS UNITS DESIGNED FOR PRACTICALITY AND MAXIMISED USE OF SPACE

\*Up to the staircase only