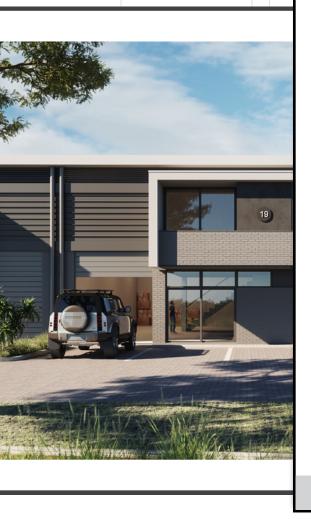

#### ERF 1595 • AT NORTH POINT

The Station at North Point makes purposeful use of the location to develop modern styled mini-factories on a stand with road frontage. Easy access to the N2 National Highway and short 23km drive to King Shaka International airport.

The Station development itself features 23 units of 4 common sizes. Secure with 24hr security and monitored CCTV, 3 Phase Power and Fibre Ready and large, dedicated loading bays your business is catered for. If expansion and growth is core to your business planning, dividing walls can be removed to create larger units.

# THE STATION AT NORTH POINT

PROGRESSIVE MINI FACTORY DESIGNS FOR THE MODERN PROFILED BUSINESS

#### **UNIT FEATURES**

- ✓ DEDICATED SAND, GREASE AND OIL TRAPS
- ✓ 4 TON LOADING CAPACITY PER M2 ON GROUND FLOOR SLABS
- **500KG LOADING CAPACITY PER M2 ON MEZZANINE SLABS**
- ✓ 1 DEDICATED LOADING BAY PER UNIT
- ✓ PRIVATE KITCHENETTE AND BATHROOM
- PRIVATE BALCONY
- ENERGY SAVING FITTINGS
- MODERN DESIGN & STYLING