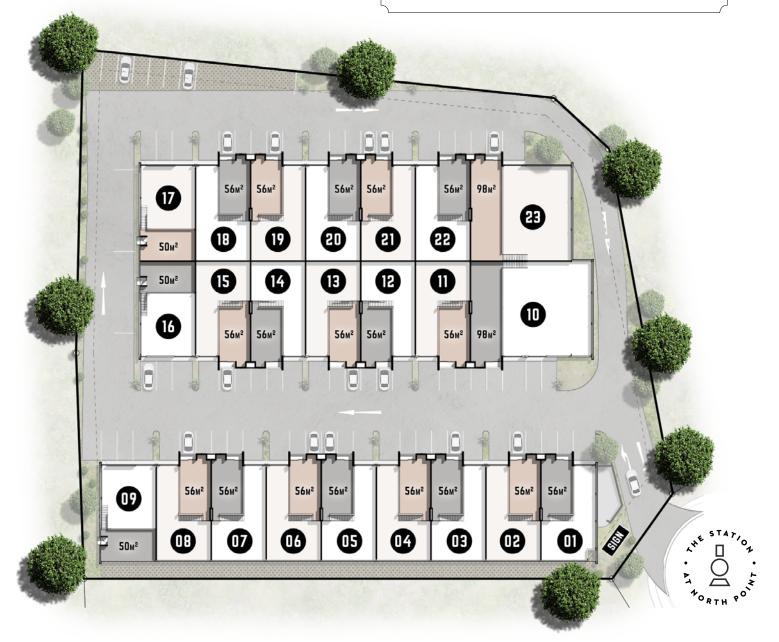

## **MEZZANINE FLOOR**

## **AREA SCHEDULE**

ERF 1595 • AT NORTH POINT

| UNIT | FLOOR              | MEZZANINE         | BALCONY          | TOTAL              | UNIT  | FLOOR              | MEZZANINE         | BALCONY          | TOTAL              |  |
|------|--------------------|-------------------|------------------|--------------------|-------|--------------------|-------------------|------------------|--------------------|--|
| 01   | 150 m <sup>2</sup> | 56 m²             | 3 m <sup>2</sup> | 209 m <sup>2</sup> | 13    | 152 m <sup>2</sup> | 56 m²             | 3 m²             | 211 m <sup>2</sup> |  |
| 02   | 152 m <sup>2</sup> | 56 m²             | 3 m²             | 211 m <sup>2</sup> | 14    | 152 m <sup>2</sup> | 56 m²             | 3 m <sup>2</sup> | 211 m <sup>2</sup> |  |
| 03   | 152 m <sup>2</sup> | 56 m²             | 3 m <sup>2</sup> | 211 m <sup>2</sup> | 15    | 152 m <sup>2</sup> | 56 m²             | 3 m <sup>2</sup> | 211 m <sup>2</sup> |  |
| 04   | 152 m <sup>2</sup> | 56 m²             | 3 m <sup>2</sup> | 211 m <sup>2</sup> | 16    | 153 m <sup>2</sup> | 50 m <sup>2</sup> | 2 m <sup>2</sup> | 205 m <sup>2</sup> |  |
| 05   | 152 m <sup>2</sup> | 56 m²             | 3 m <sup>2</sup> | 211 m <sup>2</sup> | 17    | 153 m <sup>2</sup> | 50 m <sup>2</sup> | 2 m <sup>2</sup> | 205 m <sup>2</sup> |  |
| 06   | 152 m²             | 56 m²             | 3 m²             | 211 m²             | 18    | 152 m <sup>2</sup> | 56 m²             | 3 m²             | 211 m²             |  |
| 07   | 152 m <sup>2</sup> | 56 m²             | 3 m²             | 211 m <sup>2</sup> | 19    | 152 m <sup>2</sup> | 56 m²             | 3 m <sup>2</sup> | 211 m <sup>2</sup> |  |
| 08   | 152 m <sup>2</sup> | 56 m²             | 3 m <sup>2</sup> | 211 m <sup>2</sup> | 20    | 152 m <sup>2</sup> | 56 m²             | 3 m <sup>2</sup> | 211 m <sup>2</sup> |  |
| 09   | 153 m <sup>2</sup> | 50 m <sup>2</sup> | 2 m <sup>2</sup> | 205 m <sup>2</sup> | 21    | 152 m <sup>2</sup> | 56 m²             | 3 m <sup>2</sup> | 211 m <sup>2</sup> |  |
| 10   | 338 m²             | 98 m²             | 3 m²             | 439 m <sup>2</sup> | 22    | 152 m <sup>2</sup> | 56 m²             | 3 m²             | 211 m <sup>2</sup> |  |
| 11   | 152 m <sup>2</sup> | 56 m²             | 3 m²             | 211 m <sup>2</sup> | 23    | 281 m <sup>2</sup> | 98 m²             | 3 m <sup>2</sup> | 382 m <sup>2</sup> |  |
| 12   | 152 m²             | 56 m²             | 3 m²             | 211 m²             | ΤΟΤΑΙ | TOTAL              |                   |                  |                    |  |